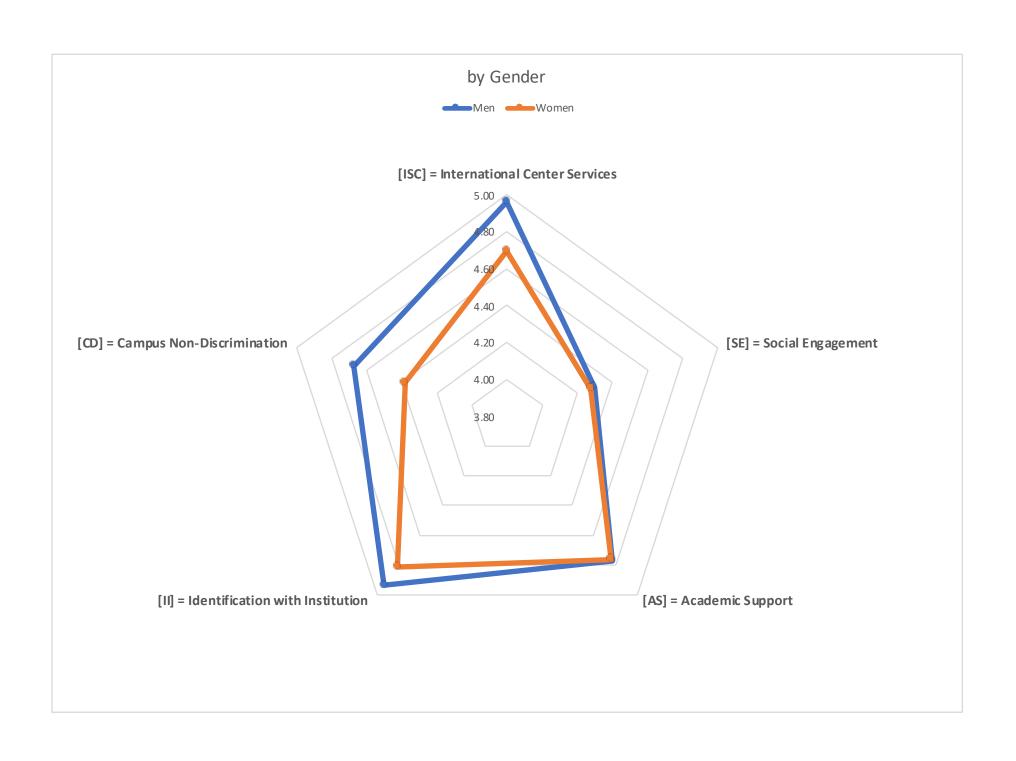

## **COMPARISON WITH NATIONAL DATA**









## Positive - Open Responses

In this sheet, we will provide a full list of the student responses to the Open Question of [What factors have been most helpful for your cross-cultural experience in the US?]

ex. The International Center provides great welcoming events to connect international studens to campus resources

## Improve - Open Responses

In this sheet, we will provide a full list of the student responses to the Open Question of [What would you like to see the university do differently to enhance your cross-cultural experience on campus?]

ex. It would be great if the international Center can offer events to facilitate interational students building friendships with US students