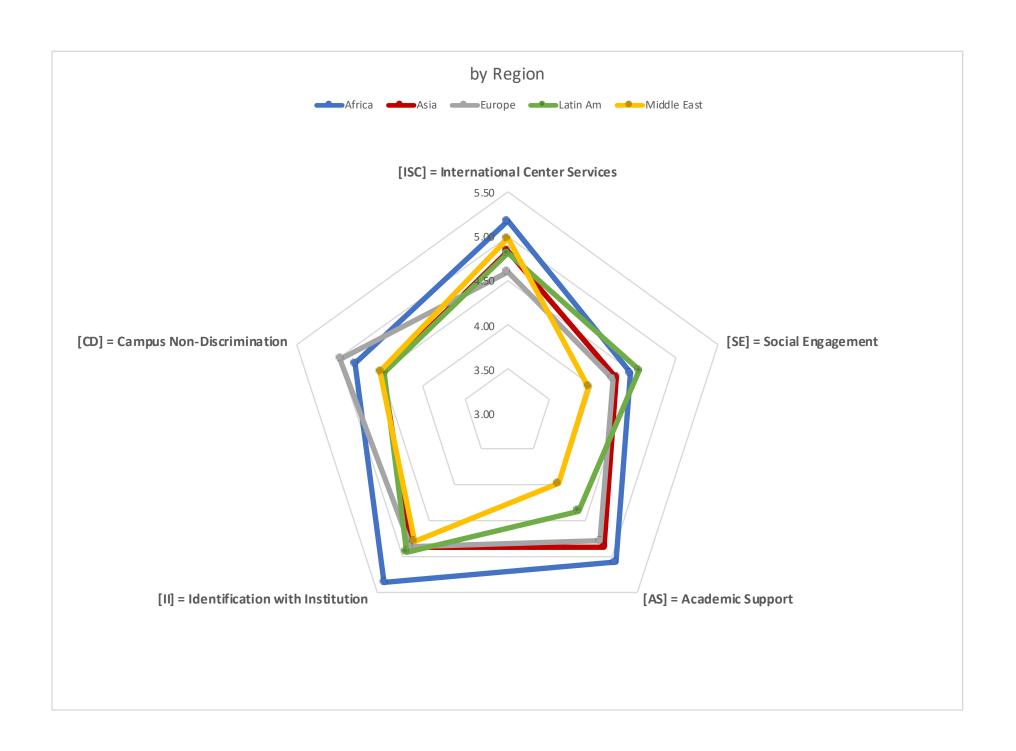

## **COMPARISON WITH NATIONAL DATA**









## Positive - Open Responses

In this sheet, we will provide a full list of the student responses to the Open Question of [What factors have been most helpful for your cross-cultural experience in the US?]

ex. The International Center provides great welcoming events to connect international studens to campus resources

## Improve - Open Responses

In this sheet, we will provide a full list of the student responses to the Open Question of [What would you like to see the university do differently to enhance your cross-cultural experience on campus?]

ex. It would be great if the international Center can offer events to facilitate interational students building friendships with US students