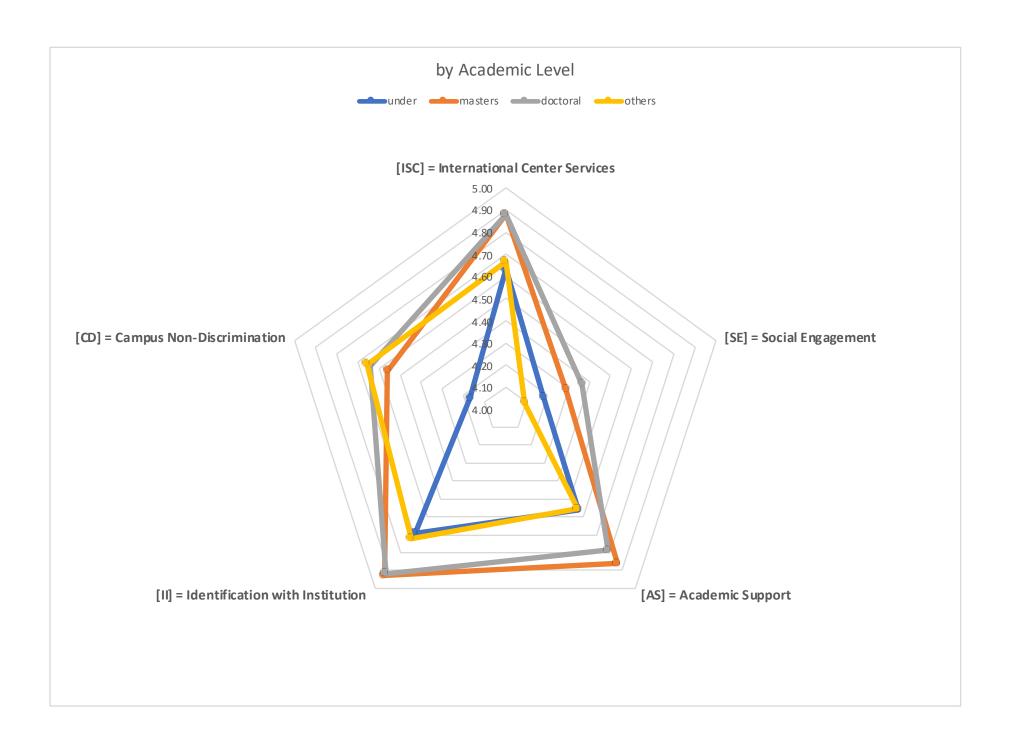

## **COMPARISON WITH NATIONAL DATA**









## Positive - Open Responses

In this sheet, we will provide a full list of the student responses to the Open Question of [What factors have been most helpful for your cross-cultural experience in the US?]

ex. The International Center provides great welcoming events to connect international studens to campus resources

## Improve - Open Responses

In this sheet, we will provide a full list of the student responses to the Open Question of [What would you like to see the university do differently to enhance your cross-cultural experience on campus?]

ex. It would be great if the international Center can offer events to facilitate interational students building friendships with US students