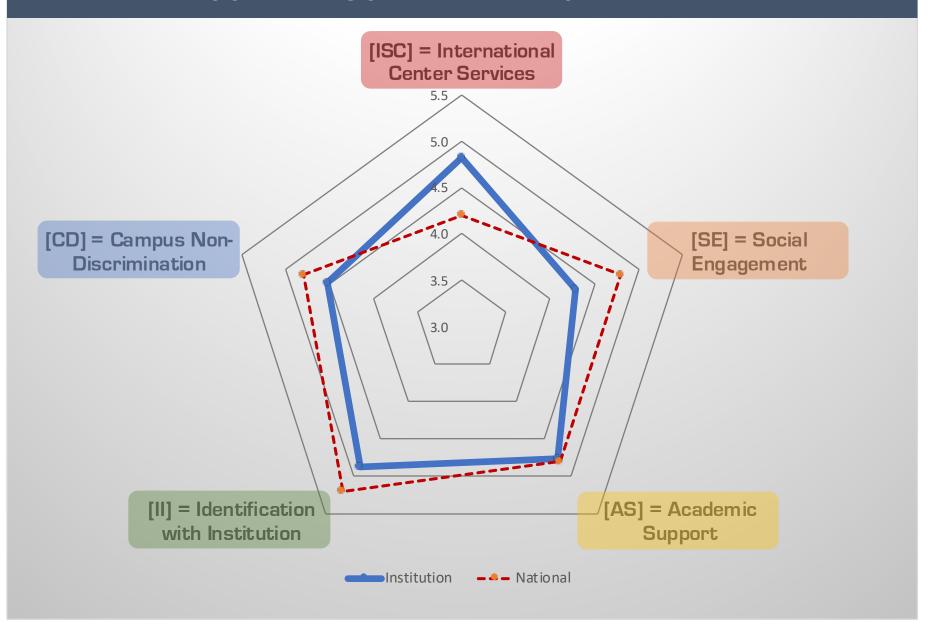

## **COMPARISON WITH NATIONAL DATA**









## Positive - Open Responses

In this sheet, we will provide a full list of the student responses to the Open Question of [What factors have been most helpful for your cross-cultural experience in the US?]

ex. The International Center provides great welcoming events to connect international studens to campus resources

## Improve - Open Responses

In this sheet, we will provide a full list of the student responses to the Open Question of [What would you like to see the university do differently to enhance your cross-cultural experience on campus?]

ex. It would be great if the international Center can offer events to facilitate interational students building friendships with US students